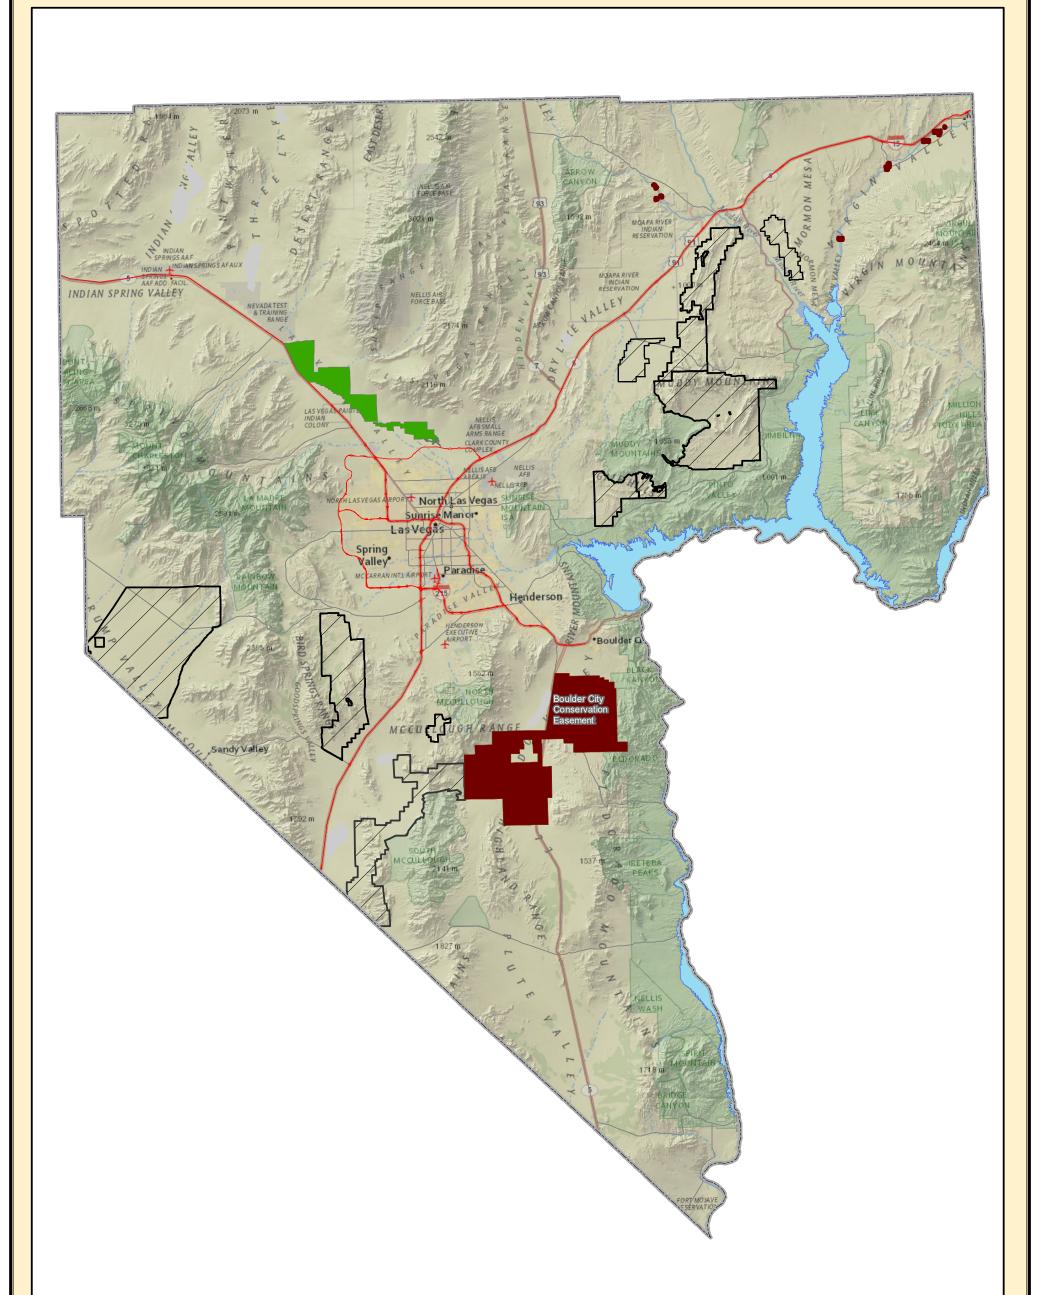

Content may not reflect National Geographic's current map policy. Sources: National Geographic, Esri, Garmin, HERE, UNEP-WCMC, USGS, NASA, ESA, METI, NRCAN, GEBCO, NOAA, increment P Corp.

| Legend                                            | Clark County                               | 0 5 10<br>Miles<br>Projection: Transverse Mercator<br>Coordinate System: UTM Zone 11                          | 20 30                                                        |
|---------------------------------------------------|--------------------------------------------|---------------------------------------------------------------------------------------------------------------|--------------------------------------------------------------|
| Easement and Reserve Areas Tule National Monument | Conservation Easement<br>and Reserve Areas | Datum: NAD83<br>Date: 9/10/2018<br>This information is for display only.<br>No liability is assumed as to the | desert                                                       |
| Proposed Reserve Areas                            |                                            | accuracy of the data delineated S                                                                             | Conservation<br>P R O G R A M<br>_County_reserve_webpage.mxd |